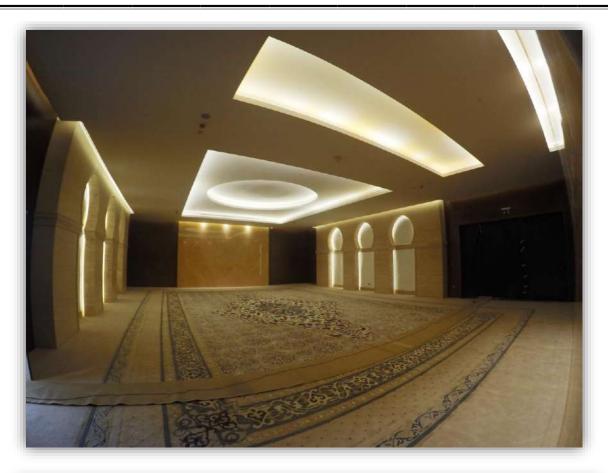

|   | Project-35            |                                                 |  |
|---|-----------------------|-------------------------------------------------|--|
| 1 | Client Name:-         | Ministry of Presidential Affairs - MOPA         |  |
| 2 | Project Description:- | Sheikh Sultan Bin Zayed the First Mosque (P-35) |  |
| 3 | Location:-            | Sector W35, Plot No. P5, Abu Dhabi              |  |
| 4 | Consultant Name:-     | M/s. Al Ain Consulting Engineers L.L.C          |  |
| 5 | Contractor:-          | M/s. Masri Engineering & Contracting Est.       |  |
| 6 | Contract Value:-      | AED 65,630,218.06                               |  |
| 7 | Date of Completion:-  | April 2017                                      |  |

# شهادة إتمام وإنجاز منشاة

التاريخ: 23 May 2017 رقم المشروع: 70144 مركز البلدية في: البطين

نوع الرخصة : بناء جديد New Building

استخدام الأرض : مرافق استخدام البناء : المساجد

المنطقة : جزيرة أبوظبي الحوض : W35

رقم القسيمة : P5

مالك العقر : الهينه العامة للشؤون الاسلامية والاوقاف

الاستشاري - المشرف : - AL AIN CONSULTING ENGINEERING ص.ب : هاتف : 026273988

LLC - BRANCH

المقاول : MASRI ENGINEERING & CONTRACTING ص.ب : ماتف

ESTABLISHMENT - ABU DHABI

عدد الطوابق السفلية : 0 عدد الطوابق العلوية : 1

عدد الابنية المضافة : 1 مجموع عدد الوحدات المضافة المستقلة : 1

مجموع مساحة البناء المنفذة بالمتر المربع : 0.00

ملاحظات عامة : استلام نهائي للمسجد تتكون من طابق ارضي فقط

صدرت هذه الشهادة لتصدق بأن المنشأة قد أنجزت وفق الرخصة والمخططات المعتمدة من إدارة تراخيص البناء-بلدية مدينة أبوظبي

Nase قسم تفتيش المبانـــى

Naser AlKaabi: اعتمدت من قبل المهندسين

ادارة تراخيص البناء Abdullah Al Qasimi :

تراخيص البناء

سدر الترخيص : Khalid Abdullah Banafah 23-05-2017 تاريخ :

|   | Project-28            |                                                                        |  |  |
|---|-----------------------|------------------------------------------------------------------------|--|--|
| 1 | Client Name:-         | Abu Dhabi Commercial Engineering Services - ADCES                      |  |  |
| 2 | Owner Name:-          | Mr. Hazza Nasser Salmen Al Mansouri                                    |  |  |
| 3 | Project Description:- | 5 level of basement + GF + Mezzanine + 18 Typical Floors + Roof (P-28) |  |  |
| 4 | Location:-            | Sector E-6, Plot C-24 Abu Dhabi                                        |  |  |
| 5 | Consultant Name:-     | M/s. Hannover Consulting Engineers                                     |  |  |
| 6 | Contractor:-          | M/s. Masri Engineering & Contracting Est.                              |  |  |
| 7 | Contract Value:-      | AED 55,500,000.00                                                      |  |  |
| 8 | Date of Completion:-  | April 2017                                                             |  |  |