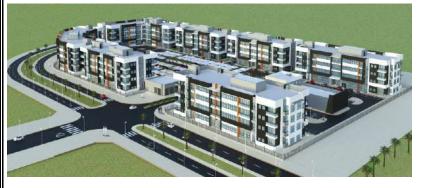

|   | Project-46            |                                                                                                                                                                 |  |  |  |
|---|-----------------------|-----------------------------------------------------------------------------------------------------------------------------------------------------------------|--|--|--|
| 1 | Client Name:-         | M/s. Al Falah Plaza                                                                                                                                             |  |  |  |
| 2 | Project Description:- | <ul> <li>7 No's Residential Buildings</li> <li>Recreational Building</li> <li>Security Building</li> <li>Substation Building</li> <li>External works</li> </ul> |  |  |  |
| 3 | Location:-            | Plot 997, Sector IF, Al Falah Town Centre, Abu Dhabi                                                                                                            |  |  |  |
| 4 | Consultant Name:-     | M/s. Al Amara Al Sharqia Architectural Consultants &<br>Engineers                                                                                               |  |  |  |
| 5 | Contractor:-          | M/s. Masri Engineering & Contracting Est.                                                                                                                       |  |  |  |
| 6 | Contract Value:-      | AED 165,000,000.00                                                                                                                                              |  |  |  |
| 7 | Date of Completion:-  | March 2020                                                                                                                                                      |  |  |  |