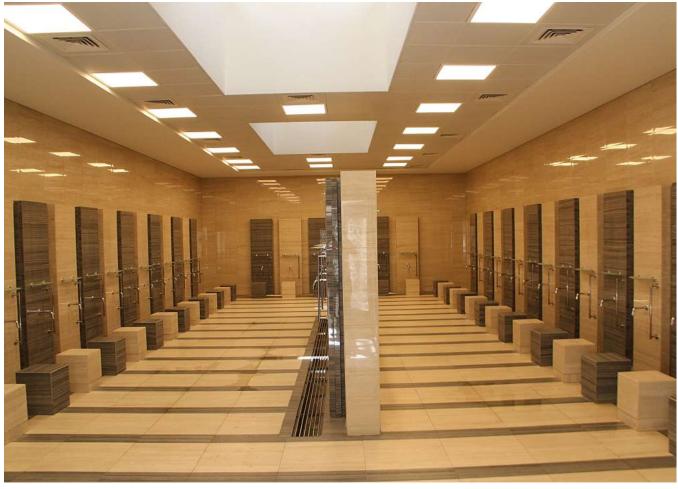

|   | Project-34            |                                                                       |  |
|---|-----------------------|-----------------------------------------------------------------------|--|
| 1 | Client Name:-         | Ministry of Presidential Affairs - MOPA                               |  |
| 2 | Project Description:- | New Visitor's Centre and Plaza at Sheikh Zayed Grand<br>Mosque (P-34) |  |
| 3 | Location:-            | Plot P1, Sector W54, Abu Dhabi                                        |  |
| 4 | Consultant Name:-     | M/s. Architectural Consulting Group                                   |  |
| 5 | Contractor:-          | M/s. Masri Engineering & Contracting Est.                             |  |
| 6 | Contract Value:-      | AED 612,000,000.00                                                    |  |
| 7 | Date of Completion:-  | December 2017                                                         |  |