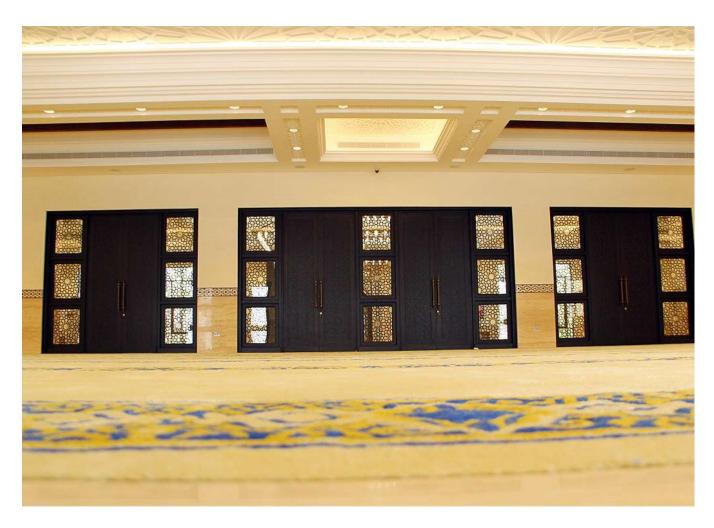

|   | Project-34            |                                                                       |  |
|---|-----------------------|-----------------------------------------------------------------------|--|
| 1 | Client Name:-         | Ministry of Presidential Affairs - MOPA                               |  |
| 2 | Project Description:- | New Visitor's Centre and Plaza at Sheikh Zayed Grand<br>Mosque (P-34) |  |
| 3 | Location:-            | Plot P1, Sector W54, Abu Dhabi                                        |  |
| 4 | Consultant Name:-     | M/s. Architectural Consulting Group                                   |  |
| 5 | Contractor:-          | M/s. Masri Engineering & Contracting Est.                             |  |
| 6 | Contract Value:-      | AED 612,000,000.00                                                    |  |
| 7 | Date of Completion:-  | December 2017                                                         |  |