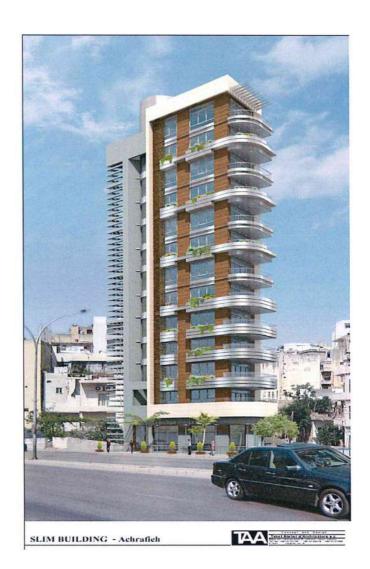

Main Contractor     | Masri & Hallab                     | THP Architects (Tony Haddad) | Feb. 2015     | Nov. 2018          | Under<br>Construction |
| 16  | Lot 1464 Tripoli Lebanon                     | Residential     | Main Contractor     | Masri                              | Metre Carre (Mike Moussa)    | Nov. 2016     | Apr. 2019          | Under<br>Construction |

- PROJECT NAME: GARDEN TWINS, LOT 3902
- OWNER: MASRI ENGINEERIG
- MAIN CONTRACTOR: MASRI ENGINEERING
- PLOT LIMIT & LOCATION: TRIPOLI, DAM W FARZ
- TYPE OF PROJECT: RESIDENTIAL
- DATE OF COMPLETION: MAY 2009



- PROJECT NAME: SLIM, LOT 3397
- OWNER: AYOUB & MASRI
- MAIN CONTRACTOR: MASRI ENGINEERING
- PLOT LIMIT & LOCATION: BEIRUT, ASHRAFIEH
- TYPE OF PROJECT: RESIDENTIAL & COMMERCIAL
- DATE OF COMPLETION: MARCH 2010



- PROJECT NAME: LOT 981
- OWNER: AYOUB & MASRI
- MAIN CONTRACTOR: MASRI ENGINEERING
- PLOT LIMIT & LOCATION: BEIRUT, ASHRAFIEH
- TYPE OF PROJECT: RESIDENTIAL & COMMERIAL
- DATE OF COMPLETION: JUNE 2010



- PROJECT NAME: JUST HOME, LOT 3895
- OWNER: MASRI ENGINEERING
- MAIN CONTRACTOR: MASRI ENGINEERING
- PLOT LIMIT & LOCATION: TRIPOLI, DAM W FARZ
- TYPE OF PROJECT: RESIDENTIAL
- DATE OF COMPLETION: JANUARY 2012



- PROJECT NAME: LOT 1937
- OWNER: AYOUB & MASRI
- MAIN CONTRACTOR: MASRI ENGINEERING
- PLOT LIMIT & LOCATION: BEIRUT, ASHRAFIEH
- TYPE OF PROJECT: RESIDENTIAL
- DATE OF COMPLETION: JUNE 2012



- PROJECT NAME: LOT 4354
- OWNER: MASRI & DEEK
- MAIN CONTRACTOR: MASRI ENGINEERING
- PLOT LIMIT & LOCATION: BEIRUT, ASHRAFIEH
- TYPE OF PROJECT: RESIDENTIAL
- DATE OF COMPLETION: NOVEM