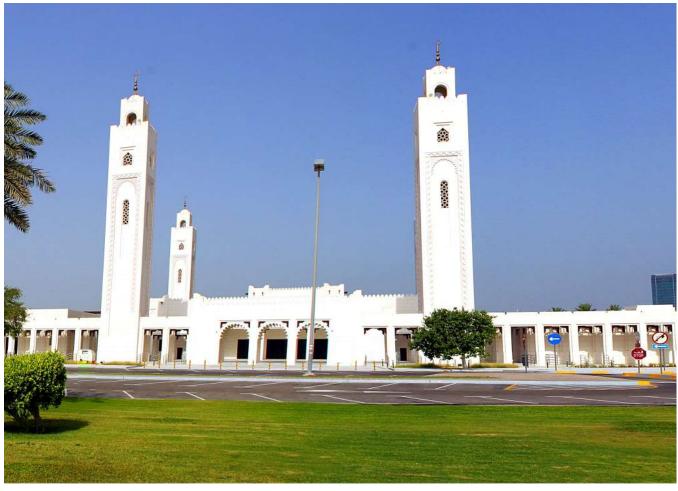

|   | Project-34            |                                                                       |  |
|---|-----------------------|-----------------------------------------------------------------------|--|
| 1 | Client Name:-         | Ministry of Presidential Affairs - MOPA                               |  |
| 2 | Project Description:- | New Visitor's Centre and Plaza at Sheikh Zayed Grand<br>Mosque (P-34) |  |
| 3 | Location:-            | Plot P1, Sector W54, Abu Dhabi                                        |  |
| 4 | Consultant Name:-     | M/s. Architectural Consulting Group                                   |  |
| 5 | Contractor:-          | M/s. Masri Engineering & Contracting Est.                             |  |
| 6 | Contract Value:-      | AED 612,000,000.00                                                    |  |
| 7 | Date of Completion:-  | December 2017                                                         |  |