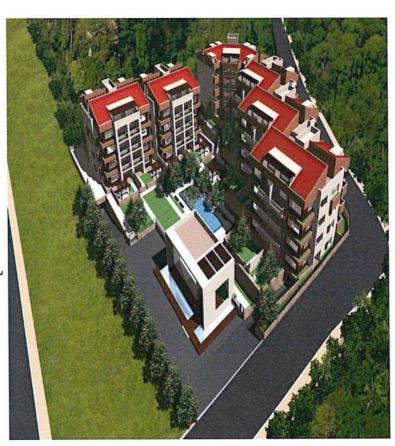

|   | Project-39            |                                                       |  |
|---|-----------------------|-------------------------------------------------------|--|
| 1 | Client Name:-         | M/s. Al Ain Properties                                |  |
| 2 | Project Description:- | Proposed Staff Accommodation (P-39)                   |  |
| 3 | Location:-            | Plot No. 3590816, at Al Quoz Fourth, Dubai UAE        |  |
| 4 | Consultant Name:-     | M/s. Arif & Bintoak Consulting Architects & Engineers |  |
| 5 | Contractor:-          | M/s. Masri Engineering & Contracting Est Dubai Branch |  |
| 6 | Contract Value:-      | AED 58,501,678.00                                     |  |
| 7 | Date of Completion:-  | May 2019                                              |  |

|   | Project-45            |                                                                            |  |
|---|-----------------------|----------------------------------------------------------------------------|--|
| 1 | Client Name:-         | Mr. Ahmed Jumaa Hasan Al Zaabi                                             |  |
| 2 | Project Description:- | (G+1) Main Villa, Majilis, Service Block and Boundary Wall<br>Dubai (P-45) |  |
| 3 | Location:-            | Plot No. 6164955 Nadd Al Shiba Third, Dubai                                |  |
| 4 | Consultant Name:-     | M/s. Consolidated Consultants Group                                        |  |
| 5 | Contractor:-          | M/s. Masri Engineering & Contracting Est Dubai Branch                      |  |
| 6 | Contract Value:-      | AED 12,380,000.00                                                          |  |
| 7 | Date of Completion:-  | September 2019                                                             |  |