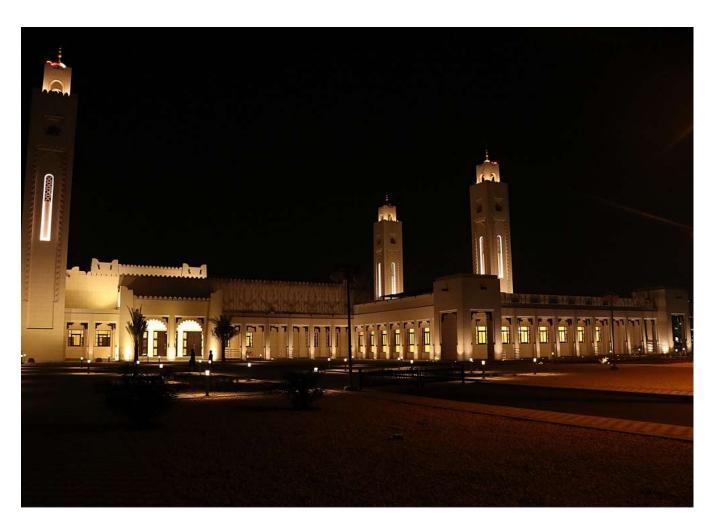

|   | Project-34            |                                                                       |  |
|---|-----------------------|-----------------------------------------------------------------------|--|
| 1 | Client Name:-         | Ministry of Presidential Affairs - MOPA                               |  |
| 2 | Project Description:- | New Visitor's Centre and Plaza at Sheikh Zayed Grand<br>Mosque (P-34) |  |
| 3 | Location:-            | Plot P1, Sector W54, Abu Dhabi                                        |  |
| 4 | Consultant Name:-     | M/s. Architectural Consulting Group                                   |  |
| 5 | Contractor:-          | M/s. Masri Engineering & Contracting Est.                             |  |
| 6 | Contract Value:-      | AED 612,000,000.00                                                    |  |
| 7 | Date of Completion:-  | December 2017                                                         |  |