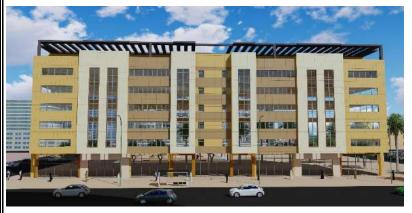

|   | Project-39            |                                                       |  |
|---|-----------------------|-------------------------------------------------------|--|
| 1 | Client Name:-         | M/s. Al Ain Properties                                |  |
| 2 | Project Description:- | Proposed Staff Accommodation (P-39)                   |  |
| 3 | Location:-            | Plot No. 3590816, at Al Quoz Fourth, Dubai UAE        |  |
| 4 | Consultant Name:-     | M/s. Arif & Bintoak Consulting Architects & Engineers |  |
| 5 | Contractor:-          | M/s. Masri Engineering & Contracting Est Dubai Branch |  |
| 6 | Contract Value:-      | AED 58,501,678.00                                     |  |
| 7 | Date of Completion:-  | May 2019                                              |  |