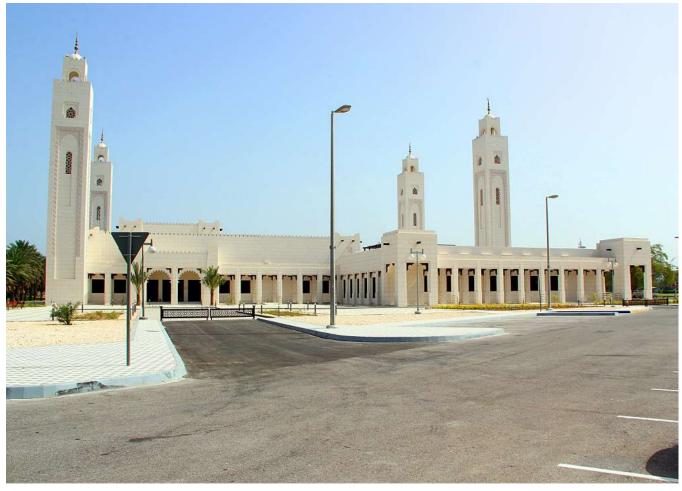

|   | Project-34            |                                                                       |  |
|---|-----------------------|-----------------------------------------------------------------------|--|
| 1 | Client Name:-         | Ministry of Presidential Affairs - MOPA                               |  |
| 2 | Project Description:- | New Visitor's Centre and Plaza at Sheikh Zayed Grand<br>Mosque (P-34) |  |
| 3 | Location:-            | Plot P1, Sector W54, Abu Dhabi                                        |  |
| 4 | Consultant Name:-     | M/s. Architectural Consulting Group                                   |  |
| 5 | Contractor:-          | M/s. Masri Engineering & Contracting Est.                             |  |
| 6 | Contract Value:-      | AED 612,000,000.00                                                    |  |
| 7 | Date of Completion:-  | December 2017                                                         |  |