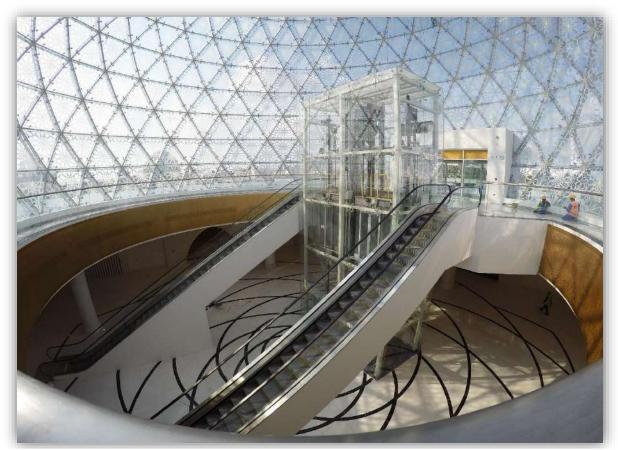

|   | Project-34            |                                                                       |  |
|---|-----------------------|-----------------------------------------------------------------------|--|
| 1 | Client Name:-         | Ministry of Presidential Affairs - MOPA                               |  |
| 2 | Project Description:- | New Visitor's Centre and Plaza at Sheikh Zayed Grand<br>Mosque (P-34) |  |
| 3 | Location:-            | Plot P1, Sector W54, Abu Dhabi                                        |  |
| 4 | Consultant Name:-     | M/s. Architectural Consulting Group                                   |  |
| 5 | Contractor:-          | M/s. Masri Engineering & Contracting Est.                             |  |
| 6 | Contract Value:-      | AED 612,000,000.00                                                    |  |
| 7 | Date of Completion:-  | December 2017                                                         |  |