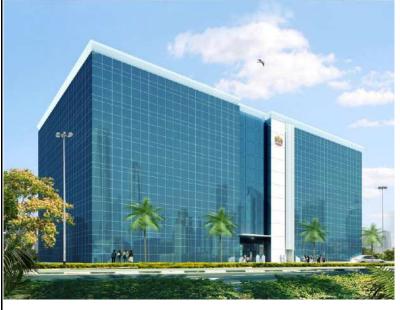

|   | Project-34            |                                                                       |  |
|---|-----------------------|-----------------------------------------------------------------------|--|
| 1 | Client Name:-         | Ministry of Presidential Affairs - MOPA                               |  |
| 2 | Project Description:- | New Visitor's Centre and Plaza at Sheikh Zayed Grand<br>Mosque (P-34) |  |
| 3 | Location:-            | Plot P1, Sector W54, Abu Dhabi                                        |  |
| 4 | Consultant Name:-     | M/s. Architectural Consulting Group                                   |  |
| 5 | Contractor:-          | M/s. Masri Engineering & Contracting Est.                             |  |
| 6 | Contract Value:-      | AED 612,000,000.00                                                    |  |
| 7 | Date of Completion:-  | December 2017                                                         |  |