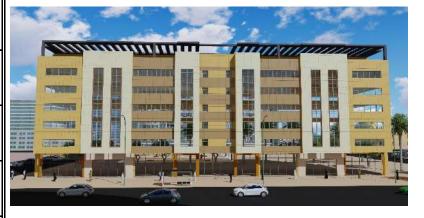

|   | Project-39            |                                                       |  |
|---|-----------------------|-------------------------------------------------------|--|
| 1 | Client Name:-         | M/s. Al Ain Properties                                |  |
| 2 | Project Description:- | Proposed Staff Accommodation (P-39)                   |  |
| 3 | Location:-            | Plot No. 3590816, at Al Quoz Fourth, Dubai UAE        |  |
| 4 | Consultant Name:-     | M/s. Arif & Bintoak Consulting Architects & Engineers |  |
| 5 | Contractor:-          | M/s. Masri Engineering & Contracting Est Dubai Branch |  |
| 6 | Contract Value:-      | AED 58,501,678.00                                     |  |
| 7 | Date of Completion:-  | May 2019                                              |  |