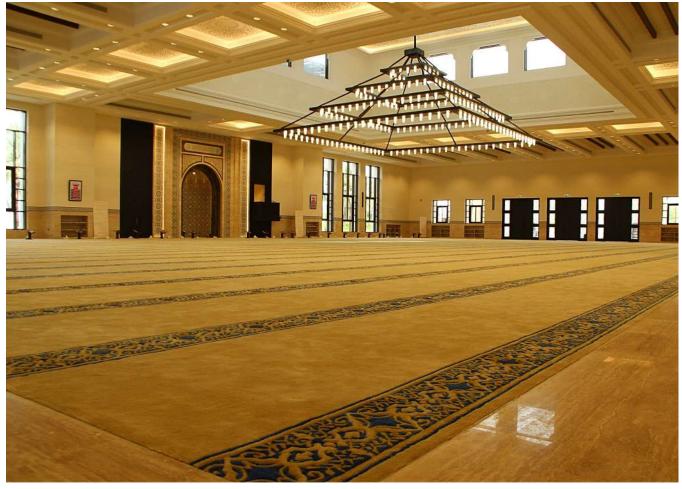

|   | Project-34            |                                                                       |  |
|---|-----------------------|-----------------------------------------------------------------------|--|
| 1 | Client Name:-         | Ministry of Presidential Affairs - MOPA                               |  |
| 2 | Project Description:- | New Visitor's Centre and Plaza at Sheikh Zayed Grand<br>Mosque (P-34) |  |
| 3 | Location:-            | Plot P1, Sector W54, Abu Dhabi                                        |  |
| 4 | Consultant Name:-     | M/s. Architectural Consulting Group                                   |  |
| 5 | Contractor:-          | M/s. Masri Engineering & Contracting Est.                             |  |
| 6 | Contract Value:-      | AED 612,000,000.00                                                    |  |
| 7 | Date of Completion:-  | December 2017                                                         |  |