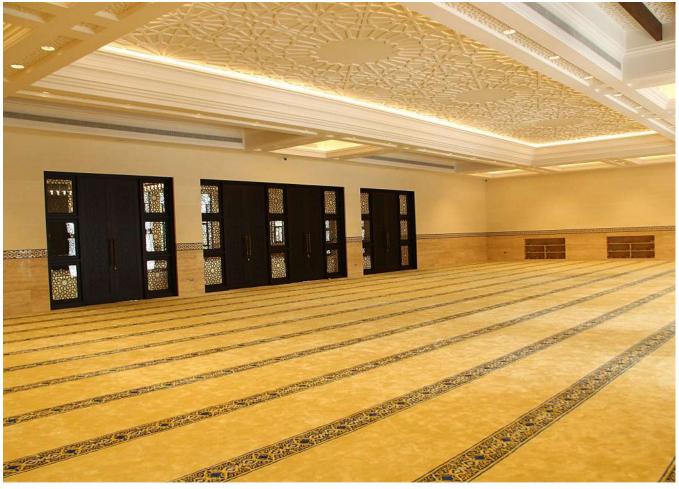

## **Completed Projects**

| S.# | Project Name/Location                                                                                      | Description                                                                                                                | Role in the<br>Project | Client/Owner                                                   | Consultant                                                     | Scope of work                                                                                                                             | Contract Amount       | Starting Date | Completion<br>Date | Remarks              |
|-----|------------------------------------------------------------------------------------------------------------|----------------------------------------------------------------------------------------------------------------------------|------------------------|----------------------------------------------------------------|----------------------------------------------------------------|-------------------------------------------------------------------------------------------------------------------------------------------|-----------------------|---------------|--------------------|----------------------|
| 1   | Proposed Staff<br>Accommodation  Plot No. 3590816, at Al<br>Quoz Fourth, Dubai UAE                         | Proposed Staff<br>Accommodation<br>(G+ 7 + Roof)                                                                           | Main<br>Contractor     | M/s. Al Ain<br>Properties                                      | M/s. Arif & Bintoak<br>Consulting<br>Architects &<br>Engineers | Civil, Architectural, Mechanical, Electrical and Plumbing works and External works which includes Boundary wall within the plot boundary  | AED<br>58,501,678.00  | Aug. 2017     | April 2019         | Project<br>Completed |
| 2   | AMF Building Maintenance<br>Works  Plot C-12, Sector W5, Abu<br>Dhabi                                      | Internal & External<br>Maintenance works<br>for the existing<br>AMF Building                                               | Main<br>Contractor     | M/s. Ministry of<br>Presidential Affairs -<br>MOPA             | M/s. Consolidated<br>Consultants Group                         | Internal & External<br>Maintenance works for the<br>existing AMF Building                                                                 | AED<br>34,207,080.00  | Apr. 2017     | June 2018          | Project<br>Completed |
| 3   | Sheikh Zayed Grand<br>Mosque Center<br>Plot P1, Sector W54, Abu<br>Dhabi                                   | Visitor's Centre,<br>Commercial Plaza,<br>Pedestrian Tunnel<br>and External<br>Domes along with<br>water feature<br>works. | Main<br>Contractor     | M/s. Ministry of<br>Presidential Affairs -<br>MOPA             | M/s. Architectural<br>Consulting Group                         | Visitor's Centre, Comm.<br>Plaza, Pedestrian Tunnel<br>and External Domes along<br>with water feature works.                              | AED<br>612,558,480.00 | Mar. 2015     | Dec. 2017          | Project<br>Completed |
| 4   | Sheikh Sultan Bin Zayed the<br>First Mosque<br>Sector W35, Plot No. P5,<br>Abu Dhabi U.A.E                 | Demolition of old<br>Mosque and<br>construction of new<br>Mosque.                                                          | Main<br>Contractor     | M/s. Ministry of<br>Presidential Affairs -<br>MOPA             | M/s. Al Ain<br>Consulting<br>Engineers L.L.C                   | Demolition of old Mosque<br>and construction of new<br>Mosque. The total plot area<br>is 6500 sqm and has four<br>Minarets of height 40m. | AED<br>65,630,218.06  | Aug. 2015     | Apr. 2017          | Project<br>Completed |
| 5   | Commercial Dev. for Heirs<br>of Hazza Nasser Salmeen<br>Al Mansouri<br>Sector E-6, Plot C-24, Abu<br>Dhabi | 3 Basement +<br>Ground Floor +<br>Mezzanine + 18<br>Typical Floors +<br>Roof                                               | Main<br>Contractor     | M/s. Abu Dhabi<br>Commercial<br>Engineering<br>Services - ADCE | M/s. Hannover<br>Consulting<br>Engineers                       | Construction, Completion & Maintenance of a Comm. Bldg. Consisting of 3B + GF + MF + 18 TF + Roof                                         | AED<br>55,500,000.00  | May 2013      | Mar. 2017          | Project<br>Completed |
| 6   | Design and Build Airfield<br>Works at Delma and Sir<br>Bani Yas Airports<br>Abu Dhabi – U.A.E              | Design and Build<br>Airfield Works at<br>Delma and Sir<br>Bani Yas Airports                                                | Main<br>Contractor     | M/s. Abu Dhabi<br>Airports Company<br>PJSC - ADAC              |                                                                | Design and Build Airfield<br>Works at Delma and Sir<br>Bani Yas Airports                                                                  | AED<br>83,775,906.45  | Dec. 2014     | July 2016          | Project<br>Completed |