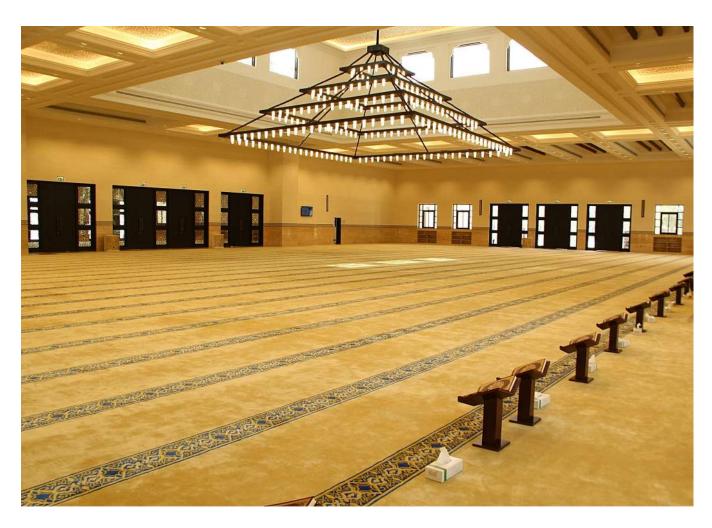

|   | Project-34            |                                                                       |  |
|---|-----------------------|-----------------------------------------------------------------------|--|
| 1 | Client Name:-         | Ministry of Presidential Affairs - MOPA                               |  |
| 2 | Project Description:- | New Visitor's Centre and Plaza at Sheikh Zayed Grand<br>Mosque (P-34) |  |
| 3 | Location:-            | Plot P1, Sector W54, Abu Dhabi                                        |  |
| 4 | Consultant Name:-     | M/s. Architectural Consulting Group                                   |  |
| 5 | Contractor:-          | M/s. Masri Engineering & Contracting Est.                             |  |
| 6 | Contract Value:-      | AED 612,000,000.00                                                    |  |
| 7 | Date of Completion:-  | December 2017                                                         |  |