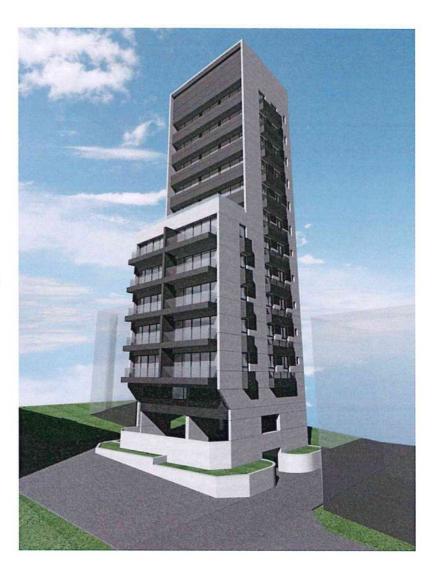

|   | Project-34            |                                                                       |  |
|---|-----------------------|-----------------------------------------------------------------------|--|
| 1 | Client Name:-         | Ministry of Presidential Affairs - MOPA                               |  |
| 2 | Project Description:- | New Visitor's Centre and Plaza at Sheikh Zayed Grand<br>Mosque (P-34) |  |
| 3 | Location:-            | Plot P1, Sector W54, Abu Dhabi                                        |  |
| 4 | Consultant Name:-     | M/s. Architectural Consulting Group                                   |  |
| 5 | Contractor:-          | M/s. Masri Engineering & Contracting Est.                             |  |
| 6 | Contract Value:-      | AED 612,000,000.00                                                    |  |
| 7 | Date of Completion:-  | December 2017                                                         |  |