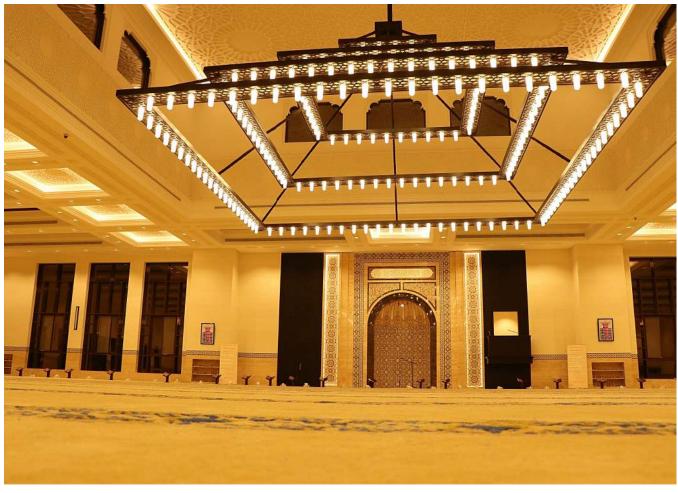

## **Completed Projects**

| S.# | Project Name/Location                                                                                      | Description                                                                                                                | Role in the<br>Project | Client/Owner                                                   | Consultant                                                     | Scope of work                                                                                                                             | Contract Amount       | Starting Date | Completion<br>Date | Remarks              |
|-----|------------------------------------------------------------------------------------------------------------|----------------------------------------------------------------------------------------------------------------------------|------------------------|----------------------------------------------------------------|----------------------------------------------------------------|-------------------------------------------------------------------------------------------------------------------------------------------|-----------------------|---------------|--------------------|----------------------|
| 1   | Proposed Staff<br>Accommodation  Plot No. 3590816, at Al<br>Quoz Fourth, Dubai UAE                         | Proposed Staff<br>Accommodation<br>(G+ 7 + Roof)                                                                           | Main<br>Contractor     | M/s. Al Ain<br>Properties                                      | M/s. Arif & Bintoak<br>Consulting<br>Architects &<br>Engineers | Civil, Architectural, Mechanical, Electrical and Plumbing works and External works which includes Boundary wall within the plot boundary  | AED<br>58,501,678.00  | Aug. 2017     | April 2019         | Project<br>Completed |
| 2   | AMF Building Maintenance<br>Works  Plot C-12, Sector W5, Abu<br>Dhabi                                      | Internal & External<br>Maintenance works<br>for the existing<br>AMF Building                                               | Main<br>Contractor     | M/s. Ministry of<br>Presidential Affairs -<br>MOPA             | M/s. Consolidated<br>Consultants Group                         | Internal & External<br>Maintenance works for the<br>existing AMF Building                                                                 | AED<br>34,207,080.00  | Apr. 2017     | June 2018          | Project<br>Completed |
| 3   | Sheikh Zayed Grand<br>Mosque Center<br>Plot P1, Sector W54, Abu<br>Dhabi                                   | Visitor's Centre,<br>Commercial Plaza,<br>Pedestrian Tunnel<br>and External<br>Domes along with<br>water feature<br>works. | Main<br>Contractor     | M/s. Ministry of<br>Presidential Affairs -<br>MOPA             | M/s. Architectural<br>Consulting Group                         | Visitor's Centre, Comm.<br>Plaza, Pedestrian Tunnel<br>and External Domes along<br>with water feature works.                              | AED<br>612,558,480.00 | Mar. 2015     | Dec. 2017          | Project<br>Completed |
| 4   | Sheikh Sultan Bin Zayed the<br>First Mosque<br>Sector W35, Plot No. P5,<br>Abu Dhabi U.A.E                 | Demolition of old<br>Mosque and<br>construction of new<br>Mosque.                                                          | Main<br>Contractor     | M/s. Ministry of<br>Presidential Affairs -<br>MOPA             | M/s. Al Ain<br>Consulting<br>Engineers L.L.C                   | Demolition of old Mosque<br>and construction of new<br>Mosque. The total plot area<br>is 6500 sqm and has four<br>Minarets of height 40m. | AED<br>65,630,218.06  | Aug. 2015     | Apr. 2017          | Project<br>Completed |
| 5   | Commercial Dev. for Heirs<br>of Hazza Nasser Salmeen<br>Al Mansouri<br>Sector E-6, Plot C-24, Abu<br>Dhabi | 3 Basement +<br>Ground Floor +<br>Mezzanine + 18<br>Typical Floors +<br>Roof                                               | Main<br>Contractor     | M/s. Abu Dhabi<br>Commercial<br>Engineering<br>Services - ADCE | M/s. Hannover<br>Consulting<br>Engineers                       | Construction, Completion & Maintenance of a Comm. Bldg. Consisting of 3B + GF + MF + 18 TF + Roof                                         | AED<br>55,500,000.00  | May 2013      | Mar. 2017          | Project<br>Completed |
| 6   | Design and Build Airfield<br>Works at Delma and Sir<br>Bani Yas Airports<br>Abu Dhabi – U.A.E              | Design and Build<br>Airfield Works at<br>Delma and Sir<br>Bani Yas Airports                                                | Main<br>Contractor     | M/s. Abu Dhabi<br>Airports Company<br>PJSC - ADAC              |                                                                | Design and Build Airfield<br>Works at Delma and Sir<br>Bani Yas Airports                                                                  | AED<br>83,775,906.45  | Dec. 2014     | July 2016          | Project<br>Completed |