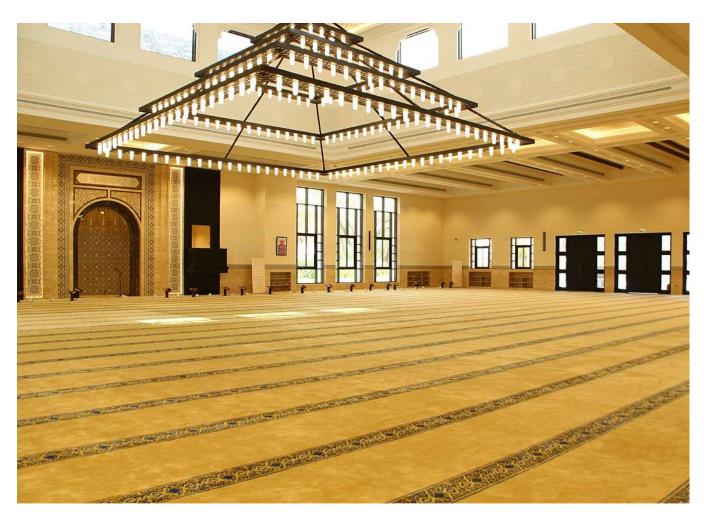

|   | Project-34            |                                                                       |  |
|---|-----------------------|-----------------------------------------------------------------------|--|
| 1 | Client Name:-         | Ministry of Presidential Affairs - MOPA                               |  |
| 2 | Project Description:- | New Visitor's Centre and Plaza at Sheikh Zayed Grand<br>Mosque (P-34) |  |
| 3 | Location:-            | Plot P1, Sector W54, Abu Dhabi                                        |  |
| 4 | Consultant Name:-     | M/s. Architectural Consulting Group                                   |  |
| 5 | Contractor:-          | M/s. Masri Engineering & Contracting Est.                             |  |
| 6 | Contract Value:-      | AED 612,000,000.00                                                    |  |
| 7 | Date of Completion:-  | December 2017                                                         |  |