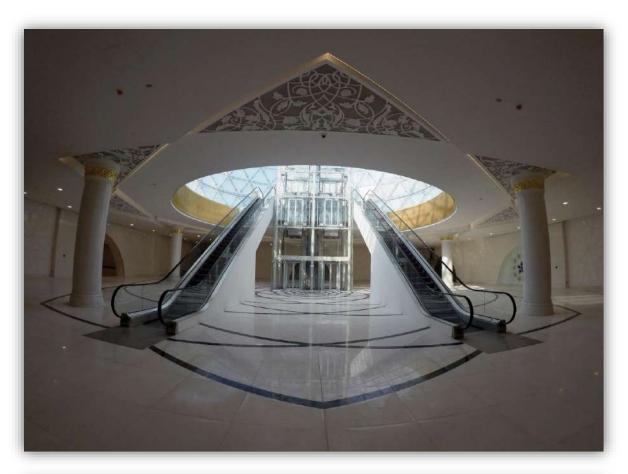

|   | Project-34            |                                                                       |  |
|---|-----------------------|-----------------------------------------------------------------------|--|
| 1 | Client Name:-         | Ministry of Presidential Affairs - MOPA                               |  |
| 2 | Project Description:- | New Visitor's Centre and Plaza at Sheikh Zayed Grand<br>Mosque (P-34) |  |
| 3 | Location:-            | Plot P1, Sector W54, Abu Dhabi                                        |  |
| 4 | Consultant Name:-     | M/s. Architectural Consulting Group                                   |  |
| 5 | Contractor:-          | M/s. Masri Engineering & Contracting Est.                             |  |
| 6 | Contract Value:-      | AED 612,000,000.00                                                    |  |
| 7 | Date of Completion:-  | December 2017                                                         |  |