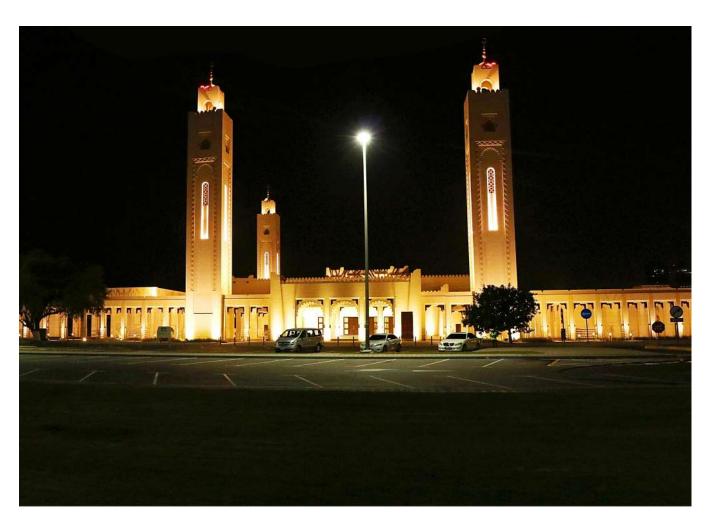

|   | Project-34            |                                                                       |  |
|---|-----------------------|-----------------------------------------------------------------------|--|
| 1 | Client Name:-         | Ministry of Presidential Affairs - MOPA                               |  |
| 2 | Project Description:- | New Visitor's Centre and Plaza at Sheikh Zayed Grand<br>Mosque (P-34) |  |
| 3 | Location:-            | Plot P1, Sector W54, Abu Dhabi                                        |  |
| 4 | Consultant Name:-     | M/s. Architectural Consulting Group                                   |  |
| 5 | Contractor:-          | M/s. Masri Engineering & Contracting Est.                             |  |
| 6 | Contract Value:-      | AED 612,000,000.00                                                    |  |
| 7 | Date of Completion:-  | December 2017                                                         |  |