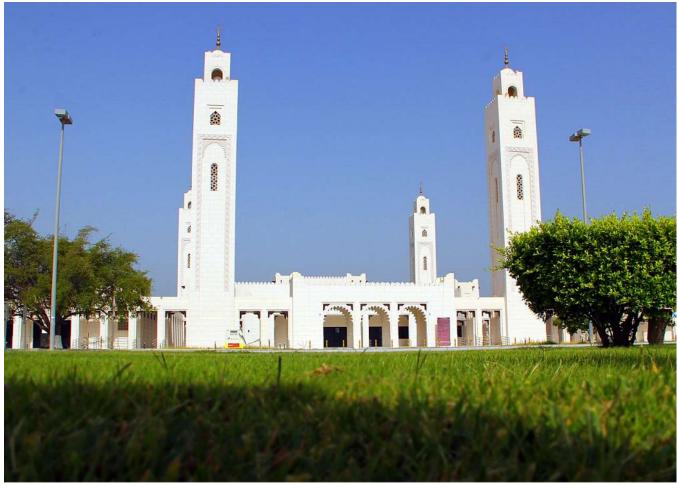

|   | Project-34            |                                                                       |  |
|---|-----------------------|-----------------------------------------------------------------------|--|
| 1 | Client Name:-         | Ministry of Presidential Affairs - MOPA                               |  |
| 2 | Project Description:- | New Visitor's Centre and Plaza at Sheikh Zayed Grand<br>Mosque (P-34) |  |
| 3 | Location:-            | Plot P1, Sector W54, Abu Dhabi                                        |  |
| 4 | Consultant Name:-     | M/s. Architectural Consulting Group                                   |  |
| 5 | Contractor:-          | M/s. Masri Engineering & Contracting Est.                             |  |
| 6 | Contract Value:-      | AED 612,000,000.00                                                    |  |
| 7 | Date of Completion:-  | December 2017                                                         |  |