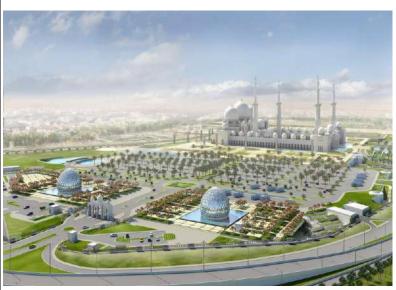

|   | Project-34            |                                                                       |  |
|---|-----------------------|-----------------------------------------------------------------------|--|
| 1 | Client Name:-         | Ministry of Presidential Affairs - MOPA                               |  |
| 2 | Project Description:- | New Visitor's Centre and Plaza at Sheikh Zayed Grand<br>Mosque (P-34) |  |
| 3 | Location:-            | Plot P1, Sector W54, Abu Dhabi                                        |  |
| 4 | Consultant Name:-     | M/s. Architectural Consulting Group                                   |  |
| 5 | Contractor:-          | M/s. Masri Engineering & Contracting Est.                             |  |
| 6 | Contract Value:-      | AED 612,000,000.00                                                    |  |
| 7 | Date of Completion:-  | December 2017                                                         |  |