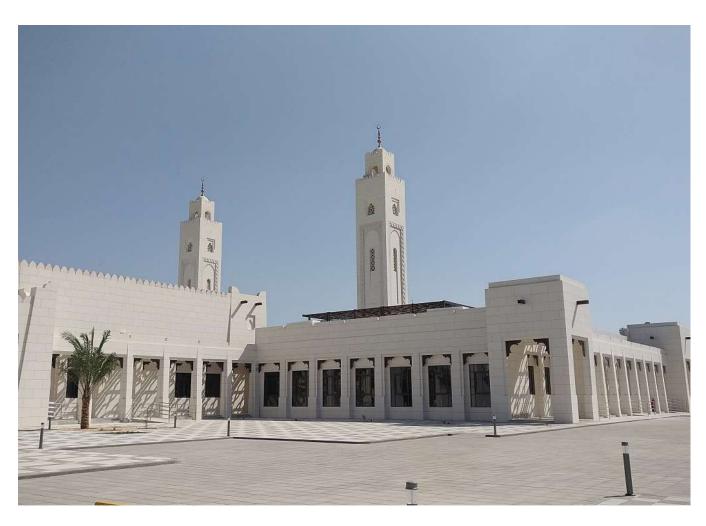

|   | Project-34            |                                                                       |  |
|---|-----------------------|-----------------------------------------------------------------------|--|
| 1 | Client Name:-         | Ministry of Presidential Affairs - MOPA                               |  |
| 2 | Project Description:- | New Visitor's Centre and Plaza at Sheikh Zayed Grand<br>Mosque (P-34) |  |
| 3 | Location:-            | Plot P1, Sector W54, Abu Dhabi                                        |  |
| 4 | Consultant Name:-     | M/s. Architectural Consulting Group                                   |  |
| 5 | Contractor:-          | M/s. Masri Engineering & Contracting Est.                             |  |
| 6 | Contract Value:-      | AED 612,000,000.00                                                    |  |
| 7 | Date of Completion:-  | December 2017                                                         |  |