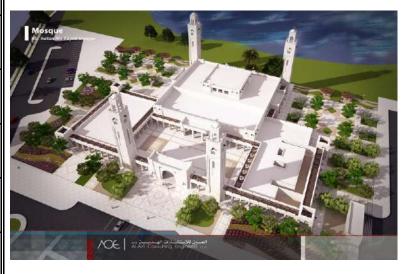

|   | Project-35            |                                                 |  |
|---|-----------------------|-------------------------------------------------|--|
| 1 | Client Name:-         | Ministry of Presidential Affairs - MOPA         |  |
| 2 | Project Description:- | Sheikh Sultan Bin Zayed the First Mosque (P-35) |  |
| 3 | Location:-            | Sector W35, Plot No. P5, Abu Dhabi              |  |
| 4 | Consultant Name:-     | M/s. Al Ain Consulting Engineers L.L.C          |  |
| 5 | Contractor:-          | M/s. Masri Engineering & Contracting Est.       |  |
| 6 | Contract Value:-      | AED 65,630,218.06                               |  |
| 7 | Date of Completion:-  | April 2017                                      |  |