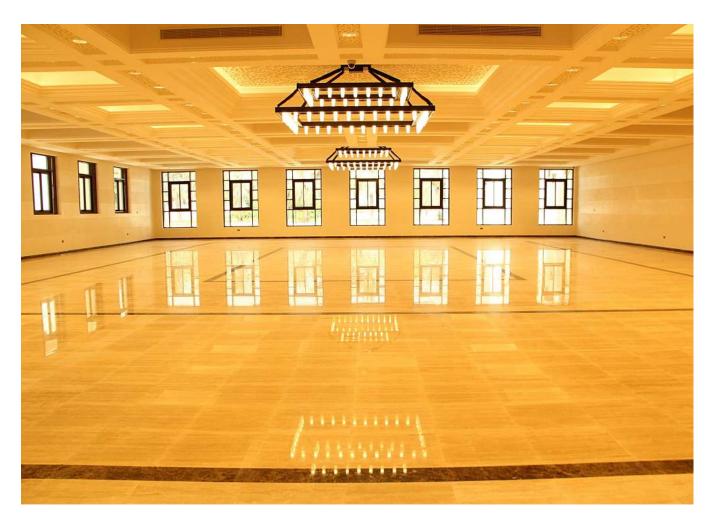

## **Completed Projects**

| S.# | Project Name/Location                                                                                      | Description                                                                                                                | Role in the<br>Project | Client/Owner                                                   | Consultant                                                     | Scope of work                                                                                                                             | Contract Amount       | Starting Date | Completion<br>Date | Remarks              |
|-----|------------------------------------------------------------------------------------------------------------|----------------------------------------------------------------------------------------------------------------------------|------------------------|----------------------------------------------------------------|----------------------------------------------------------------|-------------------------------------------------------------------------------------------------------------------------------------------|-----------------------|---------------|--------------------|----------------------|
| 1   | Proposed Staff<br>Accommodation  Plot No. 3590816, at Al<br>Quoz Fourth, Dubai UAE                         | Proposed Staff<br>Accommodation<br>(G+ 7 + Roof)                                                                           | Main<br>Contractor     | M/s. Al Ain<br>Properties                                      | M/s. Arif & Bintoak<br>Consulting<br>Architects &<br>Engineers | Civil, Architectural, Mechanical, Electrical and Plumbing works and External works which includes Boundary wall within the plot boundary  | AED<br>58,501,678.00  | Aug. 2017     | April 2019         | Project<br>Completed |
| 2   | AMF Building Maintenance<br>Works  Plot C-12, Sector W5, Abu<br>Dhabi                                      | Internal & External<br>Maintenance works<br>for the existing<br>AMF Building                                               | Main<br>Contractor     | M/s. Ministry of<br>Presidential Affairs -<br>MOPA             | M/s. Consolidated<br>Consultants Group                         | Internal & External<br>Maintenance works for the<br>existing AMF Building                                                                 | AED<br>34,207,080.00  | Apr. 2017     | June 2018          | Project<br>Completed |
| 3   | Sheikh Zayed Grand<br>Mosque Center<br>Plot P1, Sector W54, Abu<br>Dhabi                                   | Visitor's Centre,<br>Commercial Plaza,<br>Pedestrian Tunnel<br>and External<br>Domes along with<br>water feature<br>works. | Main<br>Contractor     | M/s. Ministry of<br>Presidential Affairs -<br>MOPA             | M/s. Architectural<br>Consulting Group                         | Visitor's Centre, Comm.<br>Plaza, Pedestrian Tunnel<br>and External Domes along<br>with water feature works.                              | AED<br>612,558,480.00 | Mar. 2015     | Dec. 2017          | Project<br>Completed |
| 4   | Sheikh Sultan Bin Zayed the<br>First Mosque<br>Sector W35, Plot No. P5,<br>Abu Dhabi U.A.E                 | Demolition of old<br>Mosque and<br>construction of new<br>Mosque.                                                          | Main<br>Contractor     | M/s. Ministry of<br>Presidential Affairs -<br>MOPA             | M/s. Al Ain<br>Consulting<br>Engineers L.L.C                   | Demolition of old Mosque<br>and construction of new<br>Mosque. The total plot area<br>is 6500 sqm and has four<br>Minarets of height 40m. | AED<br>65,630,218.06  | Aug. 2015     | Apr. 2017          | Project<br>Completed |
| 5   | Commercial Dev. for Heirs<br>of Hazza Nasser Salmeen<br>Al Mansouri<br>Sector E-6, Plot C-24, Abu<br>Dhabi | 3 Basement +<br>Ground Floor +<br>Mezzanine + 18<br>Typical Floors +<br>Roof                                               | Main<br>Contractor     | M/s. Abu Dhabi<br>Commercial<br>Engineering<br>Services - ADCE | M/s. Hannover<br>Consulting<br>Engineers                       | Construction, Completion & Maintenance of a Comm. Bldg. Consisting of 3B + GF + MF + 18 TF + Roof                                         | AED<br>55,500,000.00  | May 2013      | Mar. 2017          | Project<br>Completed |
| 6   | Design and Build Airfield<br>Works at Delma and Sir<br>Bani Yas Airports<br>Abu Dhabi – U.A.E              | Design and Build<br>Airfield Works at<br>Delma and Sir<br>Bani Yas Airports                                                | Main<br>Contractor     | M/s. Abu Dhabi<br>Airports Company<br>PJSC - ADAC              |                                                                | Design and Build Airfield<br>Works at Delma and Sir<br>Bani Yas Airports                                                                  | AED<br>83,775,906.45  | Dec. 2014     | July 2016          | Project<br>Completed |