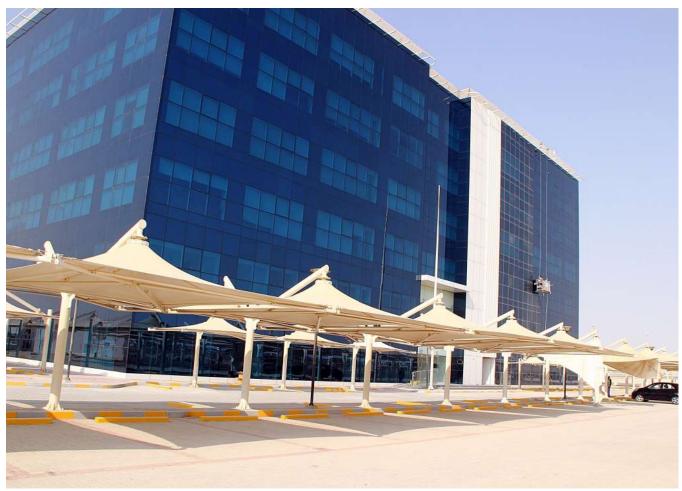

## **Completed Projects**

| S.# | Project Name/Location                                                                                      | Description                                                                                                                | Role in the<br>Project | Client/Owner                                                   | Consultant                                                     | Scope of work                                                                                                                             | Contract Amount       | Starting Date | Completion<br>Date | Remarks              |
|-----|------------------------------------------------------------------------------------------------------------|----------------------------------------------------------------------------------------------------------------------------|------------------------|----------------------------------------------------------------|----------------------------------------------------------------|-------------------------------------------------------------------------------------------------------------------------------------------|-----------------------|---------------|--------------------|----------------------|
| 1   | Proposed Staff<br>Accommodation  Plot No. 3590816, at Al<br>Quoz Fourth, Dubai UAE                         | Proposed Staff<br>Accommodation<br>(G+ 7 + Roof)                                                                           | Main<br>Contractor     | M/s. Al Ain<br>Properties                                      | M/s. Arif & Bintoak<br>Consulting<br>Architects &<br>Engineers | Civil, Architectural, Mechanical, Electrical and Plumbing works and External works which includes Boundary wall within the plot boundary  | AED<br>58,501,678.00  | Aug. 2017     | April 2019         | Project<br>Completed |
| 2   | AMF Building Maintenance<br>Works  Plot C-12, Sector W5, Abu<br>Dhabi                                      | Internal & External<br>Maintenance works<br>for the existing<br>AMF Building                                               | Main<br>Contractor     | M/s. Ministry of<br>Presidential Affairs -<br>MOPA             | M/s. Consolidated<br>Consultants Group                         | Internal & External<br>Maintenance works for the<br>existing AMF Building                                                                 | AED<br>34,207,080.00  | Apr. 2017     | June 2018          | Project<br>Completed |
| 3   | Sheikh Zayed Grand<br>Mosque Center<br>Plot P1, Sector W54, Abu<br>Dhabi                                   | Visitor's Centre,<br>Commercial Plaza,<br>Pedestrian Tunnel<br>and External<br>Domes along with<br>water feature<br>works. | Main<br>Contractor     | M/s. Ministry of<br>Presidential Affairs -<br>MOPA             | M/s. Architectural<br>Consulting Group                         | Visitor's Centre, Comm.<br>Plaza, Pedestrian Tunnel<br>and External Domes along<br>with water feature works.                              | AED<br>612,558,480.00 | Mar. 2015     | Dec. 2017          | Project<br>Completed |
| 4   | Sheikh Sultan Bin Zayed the<br>First Mosque<br>Sector W35, Plot No. P5,<br>Abu Dhabi U.A.E                 | Demolition of old<br>Mosque and<br>construction of new<br>Mosque.                                                          | Main<br>Contractor     | M/s. Ministry of<br>Presidential Affairs -<br>MOPA             | M/s. Al Ain<br>Consulting<br>Engineers L.L.C                   | Demolition of old Mosque<br>and construction of new<br>Mosque. The total plot area<br>is 6500 sqm and has four<br>Minarets of height 40m. | AED<br>65,630,218.06  | Aug. 2015     | Apr. 2017          | Project<br>Completed |
| 5   | Commercial Dev. for Heirs<br>of Hazza Nasser Salmeen<br>Al Mansouri<br>Sector E-6, Plot C-24, Abu<br>Dhabi | 3 Basement +<br>Ground Floor +<br>Mezzanine + 18<br>Typical Floors +<br>Roof                                               | Main<br>Contractor     | M/s. Abu Dhabi<br>Commercial<br>Engineering<br>Services - ADCE | M/s. Hannover<br>Consulting<br>Engineers                       | Construction, Completion & Maintenance of a Comm. Bldg. Consisting of 3B + GF + MF + 18 TF + Roof                                         | AED<br>55,500,000.00  | May 2013      | Mar. 2017          | Project<br>Completed |
| 6   | Design and Build Airfield<br>Works at Delma and Sir<br>Bani Yas Airports<br>Abu Dhabi – U.A.E              | Design and Build<br>Airfield Works at<br>Delma and Sir<br>Bani Yas Airports                                                | Main<br>Contractor     | M/s. Abu Dhabi<br>Airports Company<br>PJSC - ADAC              |                                                                | Design and Build Airfield<br>Works at Delma and Sir<br>Bani Yas Airports                                                                  | AED<br>83,775,906.45  | Dec. 2014     | July 2016          | Project<br>Completed |

## **Completed Projects**

| S.# | Project Name/Location                                                                                                                                                     | Description                                                                                                     | Role in the<br>Project | Client/Owner                                                  | Consultant                                     | Scope of work                                                                                                                                        | Contract Amount   | Starting Date | Completion<br>Date | Remarks              |
|-----|---------------------------------------------------------------------------------------------------------------------------------------------------------------------------|-----------------------------------------------------------------------------------------------------------------|------------------------|---------------------------------------------------------------|------------------------------------------------|------------------------------------------------------------------------------------------------------------------------------------------------------|-------------------|---------------|--------------------|----------------------|
| 7   | Commercial Bldg. "The<br>National Center of<br>Meteorology & Seismology"<br>and "The Scholarship<br>Coordination Office"<br>Plot No. P-12, Al<br>Shawamikh (5), Abu Dhabi | G+5 Bldg. with<br>Service Blocks                                                                                | Main<br>Contractor     | M/s. Ministry of<br>Presidential Affairs -<br>MOPA            | M/s. Arch Dome<br>Consulting<br>Engineers      | Const., Completion &<br>Remedying of any<br>defects for G+5 Bldg.<br>with Service Blocks                                                             | AED 58,436,133.92 | May 2013      | Apr. 2015          | Project<br>Completed |
| 8   | Upgrade of Air Traffic<br>Control Tower and Cargo<br>Terminal Phase 2 for Al Ain<br>International Airport<br>Al Ain International Airport,<br>Al Ain U.A.E                | Upgrade of Air<br>Traffic Control<br>Tower and Cargo<br>Terminal Phase 2<br>for Al Ain<br>International Airport | Main<br>Contractor     | M/s. Abu Dhabi<br>Airports Company<br>PJSC - ADAC             |                                                | Design & Build of<br>Upgrade of Air Traffic<br>Control Tower and<br>Cargo Terminal Phase 2                                                           | AED 6,216,505.00  | Feb. 2014     | Dec. 2014          | Project<br>Completed |
| 9   | Construction of New Data<br>Center & New<br>Interconnecting Reception<br>at the at the Presidential<br>Palace                                                             | New Data Center &<br>Interconnecting<br>Reception                                                               | Main<br>Contractor     | M/s. Higher National<br>Security Council                      | M/s. Morganti<br>Group                         | Construction of New Data Center & Interconnecting Reception at the Presidential Palace (Civil Works, MEP Works, etc)                                 | AED 5,354,080.00  | Mar. 2012     | Sept. 2012         | Project<br>Completed |
| 10  | Commercial Building for Mr.<br>Saeed Mohamed Ali Al<br>Rases Al Mansoori<br>Sector E-25, Plot C-26, Abu<br>Dhabi                                                          | 2 Level Basement<br>+ Ground Floor +<br>Mezzanine + 12<br>Typical Floors +<br>Roof                              | Main<br>Contractor     | M/s. Abu Dhabi<br>Commercial<br>Engineering<br>Services- ADCE | M/s Dar Al Emaar<br>Engineering<br>Consultancy | Construction of a<br>Commercial Building<br>Consisting of 2 Level<br>Basement + Ground<br>Floor + Mezzanine + 12<br>Typical Floors + Roof            | AED 27,979,220.00 | Aug. 2010     | June 2012          | Project<br>Completed |
| 11  | Construction of Commercial<br>Building for Mr. Mahsh<br>Saeed Salim Mahash Al<br>Hameli<br>Sector E-25, Plot C-55 Abu<br>Dhabi                                            | 3 Level Basement<br>+ Ground Floor +<br>Mezzanine + 12<br>Typical Floors +<br>Roof                              | Main<br>Contractor     | M/s. Abu Dhabi<br>Commercial<br>Properties - ADCP             | M/s. Serex<br>International<br>Consultant      | Construction, Completion & Maintenance of a Commercial Building consisting of 3 Level Basement + Ground Floor + Mezzanine + 12 Typical Floors + Roof | AED 53,430,000.00 | June 2009     | May 2011           | Project<br>Completed |