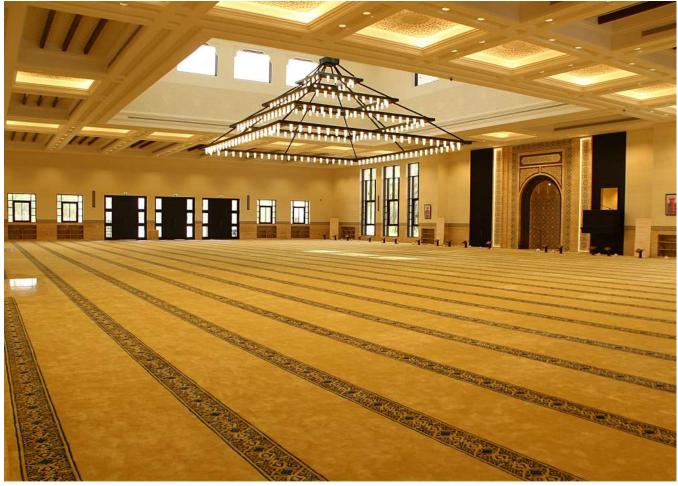

|   | Project-34            |                                                                       |  |
|---|-----------------------|-----------------------------------------------------------------------|--|
| 1 | Client Name:-         | Ministry of Presidential Affairs - MOPA                               |  |
| 2 | Project Description:- | New Visitor's Centre and Plaza at Sheikh Zayed Grand<br>Mosque (P-34) |  |
| 3 | Location:-            | Plot P1, Sector W54, Abu Dhabi                                        |  |
| 4 | Consultant Name:-     | M/s. Architectural Consulting Group                                   |  |
| 5 | Contractor:-          | M/s. Masri Engineering & Contracting Est.                             |  |
| 6 | Contract Value:-      | AED 612,000,000.00                                                    |  |
| 7 | Date of Completion:-  | December 2017                                                         |  |