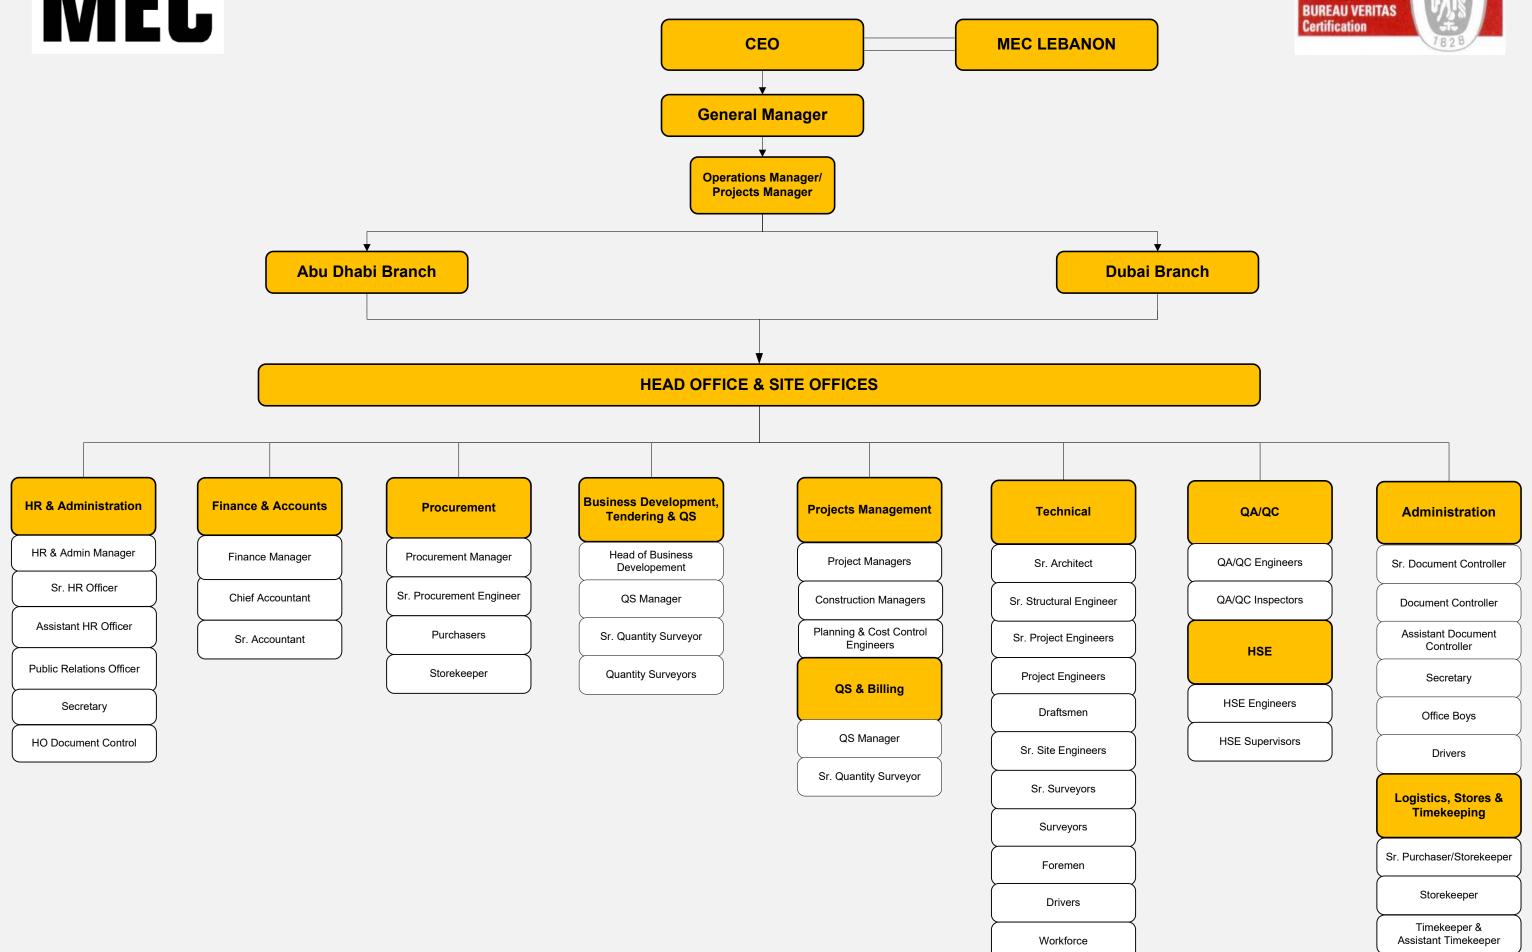

# **COMPANY ORGANIZATION CHART**

HO: 13TH FLOOR, FALCON TOWER, P.O. BOX: 45437, ABU DHABI, UAE This is a multi-site certificate, additional site(s) are listed on the next page(s)

Bureau Veritas Certification Holding SAS – UK Branch certifies that the Management System of the above organisation has been audited and found to be in accordance with the requirements of the management system standards detailed below