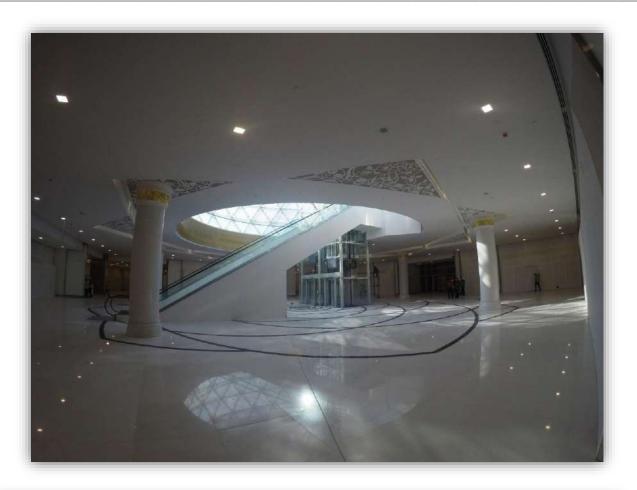

|   | Project-34            |                                                                       |  |
|---|-----------------------|-----------------------------------------------------------------------|--|
| 1 | Client Name:-         | Ministry of Presidential Affairs - MOPA                               |  |
| 2 | Project Description:- | New Visitor's Centre and Plaza at Sheikh Zayed Grand<br>Mosque (P-34) |  |
| 3 | Location:-            | Plot P1, Sector W54, Abu Dhabi                                        |  |
| 4 | Consultant Name:-     | M/s. Architectural Consulting Group                                   |  |
| 5 | Contractor:-          | M/s. Masri Engineering & Contracting Est.                             |  |
| 6 | Contract Value:-      | AED 612,000,000.00                                                    |  |
| 7 | Date of Completion:-  | December 2017                                                         |  |